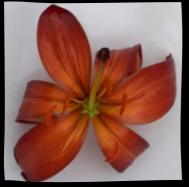

Cross between an asiatic and oriental lily and again with an asiatic lily.

AVALON SUNSET Ht: 3.5' \$7

HOTEL CALAIFORNIA

Ht: 42"-52" \$7

Bloom: June/july

SUNSET BOULEVARD
Ht: 25"-36" \$7

An elegant addition to the garden!