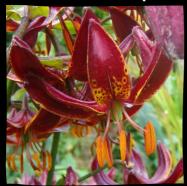

Exquisite lily that grows well in sun or shade. Whorled leave structure

MARTAGON

Bloom: Mid June

ST PAUL Ht: 2'-4' \$20

STARGATE Ht: 3'-4' \$30

STRAWBERRY FROST Ht: 3' \$15

**SUNNY MORNING** Ht: 4'+ \$15

**SUTTON COURT** Ht: 4' \$15