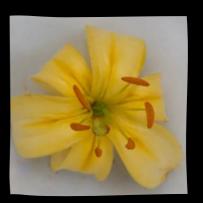

Order early for best selection!

Cross between longiflorum(Easter lily) and asiatic.

ALBULFEIRA
Ht: 4' \$6

APRICOT FUDGE
Ht: 2'-3' \$6

BOARDWALK
Ht: 39' \$6

Bloom:June/Juny Fragrant

CASESARS PALACE
Ht 47" \$6