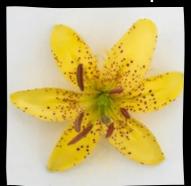

Wide variety of colors.
No fragrance

**ASIATIC** 

Bloom: end of June, beginning of July

BRUNELLO
Ht: 35" \$6

CITRONELLA
Ht: 3'-4' \$6

DOUBLE SENSATION Ht: 26" \$6

EASY DANCE

Ht 25"-35" \$6