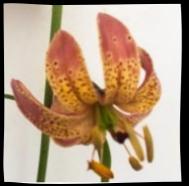

Exquisite lily that grows well in sun or shade. Whorled leave structure

MARTAGON

Bloom: Mid June

ST PAUL Ht: 2'-4' \$20

STARGATE Ht: 3'-4' \$30

STRAWBERRY FROST Ht: 3' \$15

**SUNNY MORNING** Ht: 4'+ \$15

**SUTTON COURT** Ht: 4' \$15