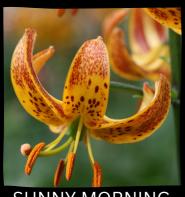

Exquisite lily that grows well in sun or shade. Whorled leave structure

MARTAGON

Bloom: Mid June

ST PAUL Ht: 2'-4' \$20

STARGATE Ht: 3'-4' \$30

STRAWBERRY FROST Ht: 3' \$15

**SUNNY MORNING** Ht: 4'+ \$15

**SUTTON COURT** Ht: 4' \$15