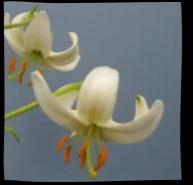

Exquisite lily that grows well in sun or shade. Whorled leave structure

MARTAGON

Bloom: Mid June

ST PAUL Ht: 2'-4' \$20

STARGATE Ht: 3'-4' \$30

STRAWBERRY FROST Ht: 3' \$15

**SUNNY MORNING** Ht: 4'+ \$15

**SUTTON COURT** Ht: 4' \$15