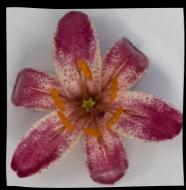

#### **ASIATIC**

Bloom: end of June, beginning of July

PIETON Ht: 36"-48" **\$6** 

SECRET KISS
Ht: 2'-3'
\$6

SUNDEW Ht:36"-40"**\$6** 

TRIBAL DANCE
Ht: 3-"-36" \$6

WHISTLER 24"-30" \$6

YELLOW BRUSE
Ht 3'+ \$6