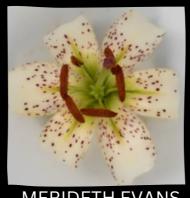

KLONDIKE GOLD
Ht: 2'-4' \$20

l. HANSONII Ht: 3'-4 **\$28** 

l. MARTAGON VAR.
ALBAFLORUM
Ht: 3'-4'
\$30

MERIDETH EVANS
Ht: 2'-3'
\$25

NEPERA Ht: 3' \$24

Exquisite lily that grows well in sun or shade. Whorled leave structure

MARTAGON

Bloom: Mid June

ST PAUL Ht: 2'-4' \$20

STARGATE Ht: 3'-4' \$30

STRAWBERRY FROST Ht: 3' \$15

**SUNNY MORNING** Ht: 4'+ \$15

**SUTTON COURT** Ht: 4' \$15