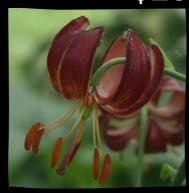

Exquisite lily that grows well in sun or shade. Whorled leave structure

MARTAGON

Bloom: Mid June

ST PAUL Ht: 2'-4' \$20

STARGATE Ht: 3'-4' \$30

STRAWBERRY FROST Ht: 3' \$15

**SUNNY MORNING** Ht: 4'+ \$15

**SUTTON COURT** Ht: 4' \$15