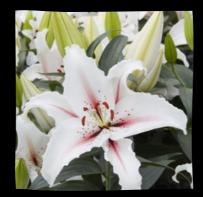

## **ORIENTAL**

Bloom: Late July/Agust Fragrant

cameleon 3' \$&

DOMASO 4' \$7

JAYBIRD 3'-4' **\$7** 

LOTUS BREEZE
40" \$7

LOTUS ELEGANCE 2'-3' \$7

LOTUS QUEEN 3'-4' \$7